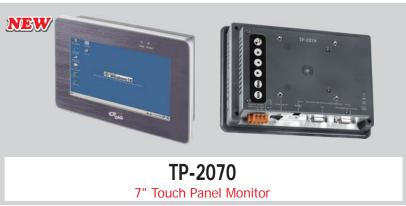

## Ordering Information

TP-2070

7" (800 x 480) resistive touch panel monitor with RS-232 or USB interface Accessories: Power supply, VGA cable, RS-232 cable, USB cable, Mounting clamps and screws

4ccessories