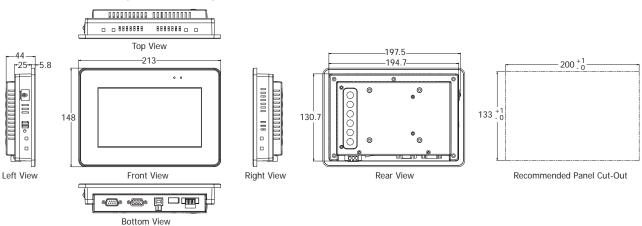

## **■** Dimensions (Units: mm)

## Specifications \_\_\_\_\_

| Models                      | TP-2070                                                                                             |
|-----------------------------|-----------------------------------------------------------------------------------------------------|
| Display                     |                                                                                                     |
| Size                        | 7"                                                                                                  |
| Resolution                  | 800 x 480                                                                                           |
| Luminance                   | 400 cd/m2                                                                                           |
| Touch screen                | 4-wire, analog resistive; Light Transmission: 80%                                                   |
| Contrast Ratio              | 500 : 1                                                                                             |
| Viewing Angle (H/V)         | 140/120                                                                                             |
| Backlight Life (hrs)        | 20,000                                                                                              |
| Touchscreen function        | Combo RS-232 & USB interface                                                                        |
| Input Signal                | VGA (Analog RGB)                                                                                    |
| MMI (Man Machine Interface) |                                                                                                     |
| OSD Control                 | Functions: Brightness, Contrast, Clock, Phase, Horizontal Position, Vertical Position and Sharpness |
| Power Switch                | Yes                                                                                                 |
| LED Indicators              | Power, Display signal is detected                                                                   |
| Power                       |                                                                                                     |
| Input Range                 | +12 ~ 48 VDC                                                                                        |
| Power Consumption           | 5 W                                                                                                 |
| Mechanical                  |                                                                                                     |
| Dimensions (W x L x H)      | 213 mm x 148 mm x 44 mm                                                                             |
| Casing                      | Plastic                                                                                             |
| Installation                | Panel Monuting, VESA (75 x 75) Mounting                                                             |
| Ingress Protection          | Front panel: IP65                                                                                   |
| Environmental               |                                                                                                     |
| Operating Temperature       | -20 ~ +70°C                                                                                         |
| Storage Temperature         | -30 ~ +80°C                                                                                         |
| Ambient Relative Humidity   | 10 ~ 90% RH (non-condensing)                                                                        |